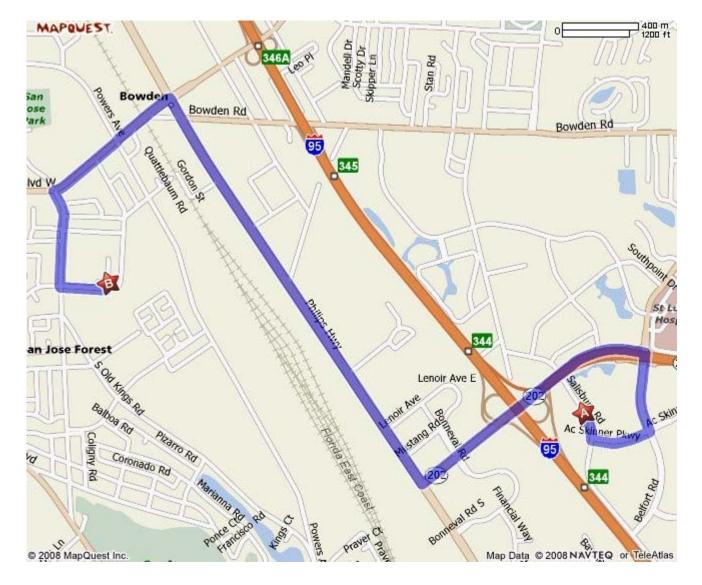

## A: 4660 Salisbury Rd, Jacksonville, FL 32256-6130

| <ul> <li>2: Turn LEFT onto AC SKINNER PKWY.</li> <li>3: Turn LEFT onto BELFORT RD.</li> <li>3: Turn LEFT onto BELFORT RD.</li> <li>4: Merge onto FL-202 W/J TURNER BUTLER BLVD via the ramp on the LEFT toward I-95.</li> <li>5: Turn RIGHT onto PHILIPS HWY/US-1 N/FL-5 N.</li> <li>5: Turn LEFT onto UNIVERSITY BLVD W/FL-109 S.</li> <li>6: Turn LEFT onto OLD ST AUGUSTINE RD.</li> <li>7: Turn LEFT onto DUPONT AVE.</li> <li>8: Turn LEFT onto DUPONT AVE.</li> <li>9: Turn LEFT onto DUPONT STATION CT.</li> <li>10: End at 6272 Dupont Station Ct Jacksonville, FL 32217-2567</li> <li>B: 6272 Dupont Station Ct, Jacksonville, FL 32217-2567</li> </ul>                                                                                                                                                                                                                                                                                                                                                                                                                                                                                                                                                                                                                                                                                                                                                                                                                                                                                                                                                                                                                                                                                                                                                                                                                                                                                                                                                                                                      |               |                                                                      |        |
|-----------------------------------------------------------------------------------------------------------------------------------------------------------------------------------------------------------------------------------------------------------------------------------------------------------------------------------------------------------------------------------------------------------------------------------------------------------------------------------------------------------------------------------------------------------------------------------------------------------------------------------------------------------------------------------------------------------------------------------------------------------------------------------------------------------------------------------------------------------------------------------------------------------------------------------------------------------------------------------------------------------------------------------------------------------------------------------------------------------------------------------------------------------------------------------------------------------------------------------------------------------------------------------------------------------------------------------------------------------------------------------------------------------------------------------------------------------------------------------------------------------------------------------------------------------------------------------------------------------------------------------------------------------------------------------------------------------------------------------------------------------------------------------------------------------------------------------------------------------------------------------------------------------------------------------------------------------------------------------------------------------------------------------------------------------------------|---------------|----------------------------------------------------------------------|--------|
| <ul> <li>2: Turn LEFT onto AC SKINNER PKWY.</li> <li>3: Turn LEFT onto BELFORT RD.</li> <li>4: Merge onto FL-202 W/J TURNER BUTLER BLVD via the ramp on the LEFT toward 1-95.</li> <li>5: Turn RIGHT onto PHILIPS HWY/US-1 N/FL-5 N.</li> <li>5: Turn LEFT onto UNIVERSITY BLVD W/FL-109 S.</li> <li>6: Turn LEFT onto OLD ST AUGUSTINE RD.</li> <li>7: Turn LEFT onto DUPONT AVE.</li> <li>8: Turn LEFT onto DUPONT AVE.</li> <li>9: Turn LEFT onto DUPONT STATION CT.</li> <li>10: End at 6272 Dupont Station Ct Jacksonville, FL 32217-2567</li> <li>B: 6272 Dupont Station Ct, Jacksonville, FL 32217-2567</li> </ul>                                                                                                                                                                                                                                                                                                                                                                                                                                                                                                                                                                                                                                                                                                                                                                                                                                                                                                                                                                                                                                                                                                                                                                                                                                                                                                                                                                                                                                             | START         | 1: Start out going SOUTHEAST on SALISBURY RD toward AC SKINNER PKWY. | 0.1 mi |
| 3: Turn LEFT onto BELFORT RD.       0.:         Image: Stress of the stress           |               | 2: Turn LEFT onto AC SKINNER PKWY.                                   |        |
| O:         Image: Stress of the state o | $\checkmark$  |                                                                      | 0.3 mi |
| <ul> <li>4: Merge onto FL-202 W/J TURNER BUTLER BLVD via the ramp on the LEFT toward 1-95.</li> <li>5: Turn RIGHT onto PHILIPS HWY/US-1 N/FL-5 N.</li> <li>5: Turn LEFT onto UNIVERSITY BLVD W/FL-109 S.</li> <li>6: Turn LEFT onto OLD ST AUGUSTINE RD.</li> <li>7: Turn LEFT onto DUPONT AVE.</li> <li>8: Turn LEFT onto DUPONT AVE.</li> <li>9: Turn LEFT onto DUPONT STATION CT.</li> <li>10: End at 6272 Dupont Station Ct Jacksonville, FL 32217-2567</li> <li>Estimated Time: 10 minutes Estimated Distance: 4.93 miles</li> <li>3: 6272 Dupont Station Ct, Jacksonville, FL 32217-2567</li> </ul>                                                                                                                                                                                                                                                                                                                                                                                                                                                                                                                                                                                                                                                                                                                                                                                                                                                                                                                                                                                                                                                                                                                                                                                                                                                                                                                                                                                                                                                             | $\leftarrow$  | 3: Turn LEFT onto BELFORT RD.                                        |        |
| 202       I-95.       1.         Image: Structure of the structure                    |               |                                                                      | 0.3 mi |
| S: Turn RIGHT onto PHILIPS HWY/US-1 N/FL-5 N.       1.1         Image: Single constraints of the second state of the se           | WEST          | •                                                                    |        |
| 1       1.1         Image: Station Ct, Jacksonville, FL 32217-2567       1.1         1       1.1         1       1.1         1       1.1         1       1.1         1       1.1         1       1.1         1       1.1         1       1.1         1       1.1         1       1.1         1       1.1         1       1.1         1       1.1         1       1.1         1       1.1         1       1.1         1       1.1         1       1.1         1       1.1         1       1.1         1       1.1         1       1.1         1       1.1         1       1.1         1       1.1         1       1.1         1       1.1         1       1.1         1       1.1         1       1.1         1       1.1         1       1.1         1       1.1         1       1.1                                                                                                                                                                                                                                                                                                                                                                                                                                                                                                                                                                                                                                                                                                                                                                                                                                                                                                                                                                                                                                                                                                                                                                                                                                                                                  |               |                                                                      | 1.1 mi |
| 6: Turn LEFT onto UNIVERSITY BLVD W/FL-109 S.       0.1 <ul> <li>7: Turn LEFT onto OLD ST AUGUSTINE RD.</li> <li>0.1</li> <li>8: Turn LEFT onto DUPONT AVE.</li> <li>0.1</li> <li>9: Turn LEFT onto DUPONT AVE.</li> <li>0.1</li> </ul> <ul> <li>9: Turn LEFT onto DUPONT AVE.</li> <li>0.1</li> <li>10: End at 6272 Dupont Station Ct Jacksonville, FL 32217-2567</li> <li>Estimated Time: 10 minutes Estimated Distance: 4.93 miles</li> </ul> 3: 6272 Dupont Station Ct, Jacksonville, FL 32217-2567                                                                                                                                                                                                                                                                                                                                                                                                                                                                                                                                                                                                                                                                                                                                                                                                                                                                                                                                                                                                                                                                                                                                                                                                                                                                                                                                                                                                                                                                                                                                                               | NORTH         | 5: Turn RIGHT onto PHILIPS HWY/US-1 N/FL-5 N.                        |        |
| 0.1         Image: Provide station of the station of t | $\bigcirc$    |                                                                      | 1.9 mi |
| <ul> <li>7: Turn LEFT onto OLD ST AUGUSTINE RD.</li> <li>8: Turn LEFT onto DUPONT AVE.</li> <li>9: Turn LEFT onto DUPONT STATION CT.</li> <li>9: Turn LEFT onto DUPONT STATION CT.</li> <li>10: End at 6272 Dupont Station Ct Jacksonville, FL 32217-2567</li> <li>Estimated Time: 10 minutes Estimated Distance: 4.93 miles</li> <li>6272 Dupont Station Ct, Jacksonville, FL 32217-2567</li> </ul>                                                                                                                                                                                                                                                                                                                                                                                                                                                                                                                                                                                                                                                                                                                                                                                                                                                                                                                                                                                                                                                                                                                                                                                                                                                                                                                                                                                                                                                                                                                                                                                                                                                                  |               | 6: Turn LEFT onto UNIVERSITY BLVD W/FL-109 S.                        |        |
| <ul> <li>0.</li> <li>8: Turn LEFT onto DUPONT AVE.</li> <li>9: Turn LEFT onto DUPONT STATION CT.</li> <li>10: End at 6272 Dupont Station Ct Jacksonville, FL 32217-2567</li> <li>Estimated Time: 10 minutes Estimated Distance: 4.93 miles</li> <li>6272 Dupont Station Ct, Jacksonville, FL 32217-2567</li> </ul>                                                                                                                                                                                                                                                                                                                                                                                                                                                                                                                                                                                                                                                                                                                                                                                                                                                                                                                                                                                                                                                                                                                                                                                                                                                                                                                                                                                                                                                                                                                                                                                                                                                                                                                                                    |               |                                                                      | 0.6 mi |
| <ul> <li>8: Turn LEFT onto DUPONT AVE.</li> <li>9: Turn LEFT onto DUPONT STATION CT.</li> <li>10: End at 6272 Dupont Station Ct Jacksonville, FL 32217-2567</li> <li>Estimated Time: 10 minutes Estimated Distance: 4.93 miles</li> <li>6272 Dupont Station Ct, Jacksonville, FL 32217-2567</li> </ul>                                                                                                                                                                                                                                                                                                                                                                                                                                                                                                                                                                                                                                                                                                                                                                                                                                                                                                                                                                                                                                                                                                                                                                                                                                                                                                                                                                                                                                                                                                                                                                                                                                                                                                                                                                | $\leftarrow$  | 7: Turn LEFT onto OLD ST AUGUSTINE RD.                               |        |
| 0.1         ••••••••••••••••••••••••••••••••••••                                                                                                                                                                                                                                                                                                                                                                                                                                                                                                                                                                                                                                                                                                                                                                                                                                                                                                                                                                                                                                                                                                                                                                                                                                                                                                                                                                                                                                                                                                                                                                                                                                                                                                                                                                                                                                                                                                                                                                                                                      | ~             |                                                                      | 0.4 mi |
| 9: Turn LEFT onto DUPONT STATION CT.<br>0.0  10: End at 6272 Dupont Station Ct Jacksonville, FL 32217-2567  Estimated Time: 10 minutes Estimated Distance: 4.93 miles Estimated Time: 10 minutes FL 32217-2567                                                                                                                                                                                                                                                                                                                                                                                                                                                                                                                                                                                                                                                                                                                                                                                                                                                                                                                                                                                                                                                                                                                                                                                                                                                                                                                                                                                                                                                                                                                                                                                                                                                                                                                                                                                                                                                        | $\leftarrow$  | 8: Turn LEFT onto DUPONT AVE.                                        |        |
| 0.1         IO: End at 6272 Dupont Station Ct Jacksonville, FL 32217-2567         Estimated Time: 10 minutes                                                                                                                                                                                                                                                                                                                                                                                                                                                                                                                                                                                                                                                                                                                                                                                                                                                                | $\overline{}$ |                                                                      | 0.2 mi |
| 10: End at 6272 Dupont Station Ct Jacksonville, FL 32217-2567         Estimated Time: 10 minutes       Estimated Distance: 4.93 miles         3: 6272 Dupont Station Ct, Jacksonville, FL 32217-2567                                                                                                                                                                                                                                                                                                                                                                                                                                                                                                                                                                                                                                                                                                                                                                                                                                                                                                                                                                                                                                                                                                                                                                                                                                                                                                                                                                                                                                                                                                                                                                                                                                                                                                                                                                                                                                                                  | $\leftarrow$  | 9: Turn LEFT onto DUPONT STATION CT.                                 |        |
| Estimated Time: 10 minutes Estimated Distance: 4.93 miles<br>: 6272 Dupont Station Ct, Jacksonville, FL 32217-2567                                                                                                                                                                                                                                                                                                                                                                                                                                                                                                                                                                                                                                                                                                                                                                                                                                                                                                                                                                                                                                                                                                                                                                                                                                                                                                                                                                                                                                                                                                                                                                                                                                                                                                                                                                                                                                                                                                                                                    | $\overline{}$ |                                                                      | 0.0 mi |
| 3: 6272 Dupont Station Ct, Jacksonville, FL 32217-2567                                                                                                                                                                                                                                                                                                                                                                                                                                                                                                                                                                                                                                                                                                                                                                                                                                                                                                                                                                                                                                                                                                                                                                                                                                                                                                                                                                                                                                                                                                                                                                                                                                                                                                                                                                                                                                                                                                                                                                                                                | END           | 10: End at 6272 Dupont Station Ct Jacksonville, FL 32217-2567        |        |
|                                                                                                                                                                                                                                                                                                                                                                                                                                                                                                                                                                                                                                                                                                                                                                                                                                                                                                                                                                                                                                                                                                                                                                                                                                                                                                                                                                                                                                                                                                                                                                                                                                                                                                                                                                                                                                                                                                                                                                                                                                                                       |               | Estimated Time: 10 minutes Estimated Distance: 4.93 miles            |        |
| Total Time: 10 minutes Total Distance: 4.03 miles                                                                                                                                                                                                                                                                                                                                                                                                                                                                                                                                                                                                                                                                                                                                                                                                                                                                                                                                                                                                                                                                                                                                                                                                                                                                                                                                                                                                                                                                                                                                                                                                                                                                                                                                                                                                                                                                                                                                                                                                                     | B: 6272       | Dupont Station Ct, Jacksonville, FL 32217-2567                       |        |
| Total Time. To minutes Total Distance. 4.55 miles                                                                                                                                                                                                                                                                                                                                                                                                                                                                                                                                                                                                                                                                                                                                                                                                                                                                                                                                                                                                                                                                                                                                                                                                                                                                                                                                                                                                                                                                                                                                                                                                                                                                                                                                                                                                                                                                                                                                                                                                                     |               | Total Time: 10 minutes Total Distance: 4.93 miles                    |        |